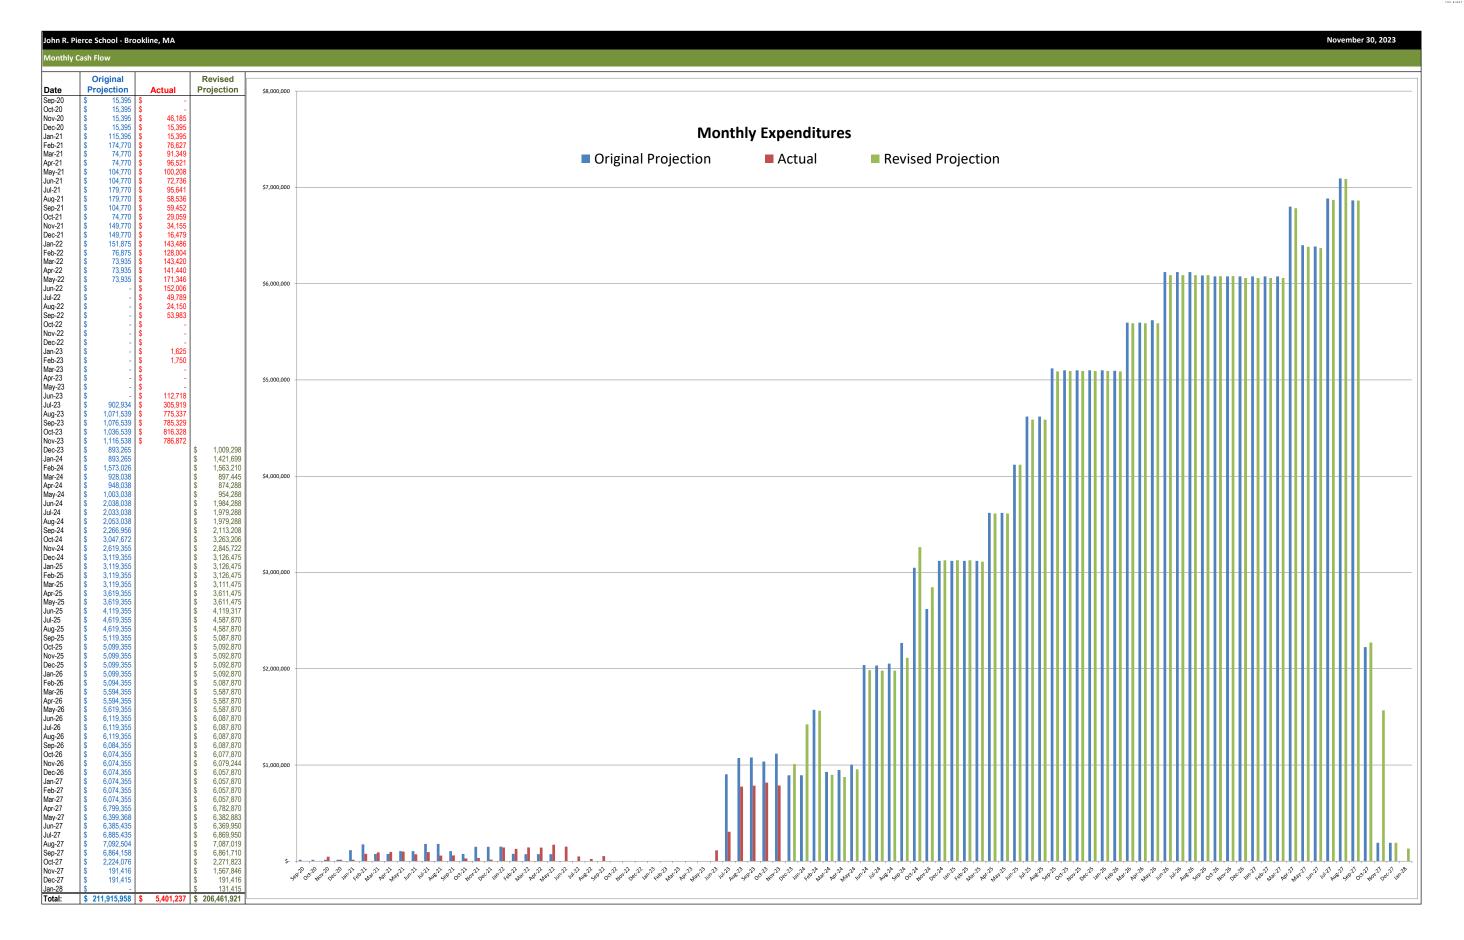

#### III. PROJECT BUDGET OVERVIEW

Expenditures against the budget totaled \$786,872.44 this month. Costs were for OPM, Designer and Designer Consultant for Design Development Services and for CM Preconstruction Services.

Refer to the attached Total Project Budget Status Report and Cash Flow Charts, dated November 30, 2023.