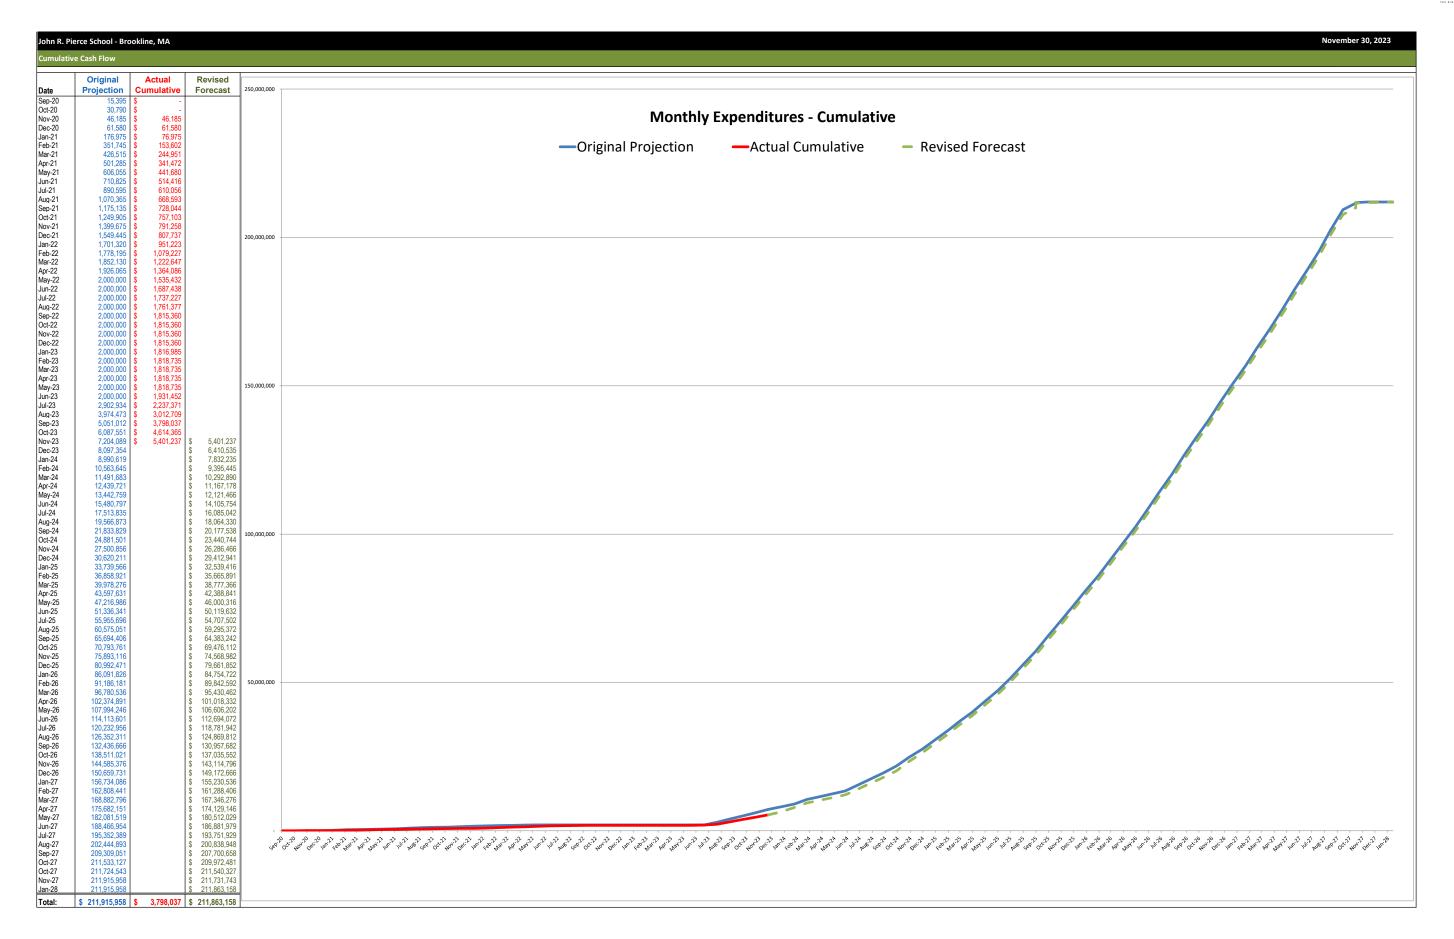

#### III. PROJECT BUDGET OVERVIEW

Expenditures against the budget totaled \$786,872.44 this month. Costs were for OPM, Designer and Designer Consultant for Design Development Services and for CM Preconstruction Services.

Refer to the attached Total Project Budget Status Report and Cash Flow Charts, dated November 30, 2023.